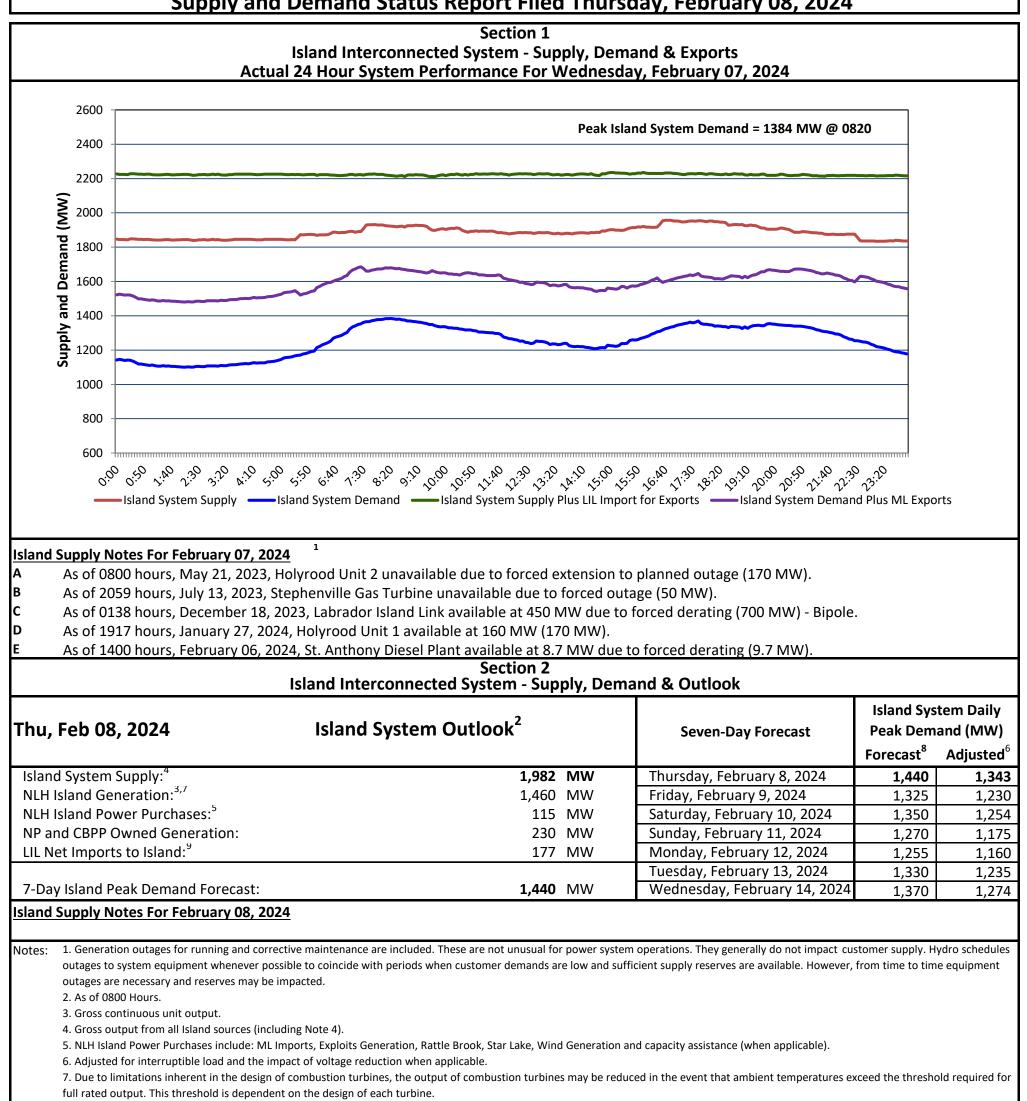

| Section 3<br>Island Peak Demand and Exports Information<br>Previous Day Actual Peak and Current Day Forecast Peak |                                                                      |                                      |                             |
|-------------------------------------------------------------------------------------------------------------------|----------------------------------------------------------------------|--------------------------------------|-----------------------------|
| Wed, Feb 07, 2024                                                                                                 | Island Peak Demand <sup>10</sup>                                     | 8:20                                 | 1,384 MW                    |
|                                                                                                                   | Exports at Peak                                                      |                                      | 295 MW                      |
|                                                                                                                   | LIL Net Imports to Island                                            |                                      | 2,320 MWh                   |
| Thu, Feb 08, 2024                                                                                                 | Forecast Island Peak Demand                                          |                                      | 1,440 MW                    |
| Notes: 10. Island Demand is supplied<br>(Deer Lake Power, DLP).                                                   | by NLH generation and purchases, LIL Imports plus generation owned a | nd operated by Newfoundland Power an | d Corner Brook Pulp & Paper |